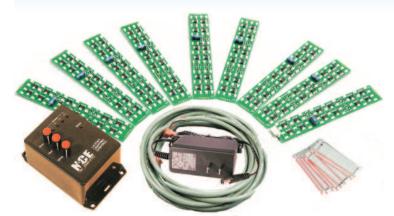

• Can be Controlled by DCC and **NCE** Products for TIMED Day and Night Transitions

Starter Set - 9 LED PC Boards **Connector Cables** \$199.95 Patch Cables **Power Supply** Control Panel

\$149.95

Extension Set - 9 LED PC Boards **Connector Cables** Patch Cables **Power Supply** 

## Each Set - Up To 6 Feet in Length Ideal for Lower Deck Lighting - Only 1/4" Needed

**Available Direct** from NCE 585-265-0230

Dusk

Morning