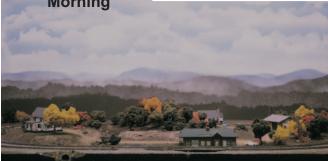

## • Adjust Color Balance to Your Liking

Night - Dawn - Full Daylight - Any in-between

Uses Only 4<sup>1</sup>/<sub>2</sub> Watts Per Foot ! 75% Less Heat

Up to Four Preset "Scenes" - Adjust Timing Between Scenes - Up to 20 Minutes

## Each Set - Up To 6 Feet in Length Ideal for Lower Deck Lighting - Only 1/4" Needed

**Available Direct** from NCE 585-265-0230

Dusk

Morning