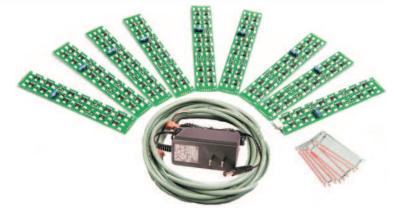

• Can be Controlled by DCC and **NCE** Products for TIMED Day and Night Transitions

Starter Set - 9 LED PC Boards **Connector Cables** \$199.95 Patch Cables **Power Supply** Control Panel

\$149.95

Extension Set - 9 LED PC Boards **Connector Cables** Patch Cables **Power Supply** 

## Each Set - Up To 6 Feet in Length Ideal for Lower Deck Lighting - Only 1/4" Needed

**Available Direct** from NCE 585-265-0230

Dusk

Morning