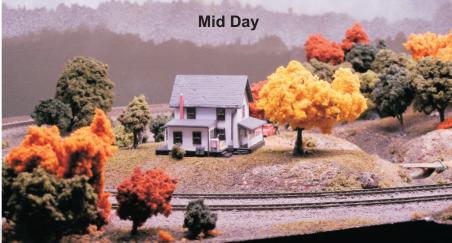

## • Adjust Color Balance to Your Liking

Night - Dawn - Full Daylight - Any in-between

Uses Only 4<sup>1</sup>/<sub>2</sub> Watts Per Foot ! 75% Less Heat

Up to Four Preset "Scenes" - Adjust Timing Between Scenes - Up to 20 Minutes

## Each Set - Up To 6 Feet in Length Ideal for Lower Deck Lighting - Only 1/4" Needed

**Available Direct** from NCE 585-265-0230

Dusk

Morning