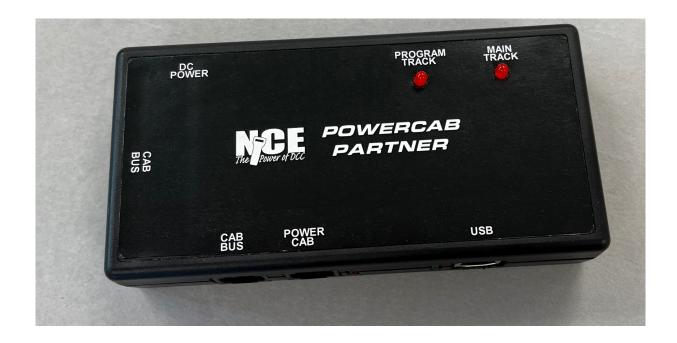

## Power Cab Partner

Introducing the Power Cab Partner 5240327 \$94.95

A feature rich all-in-one Power Cab accessory with everything you need in a tiny package.

- 1. A simple, easy to use dedicated programming track output.
- 2. Built-in USB interface. 100% plug-and-play. No jumpers or drivers are needed.
- 3. An additional NCE Cab bus jack so the Partner can be added anywhere on your layout using standard NCE cab bus cabling.
- 4. It is self-contained in the sturdy and lightweight NCE micro form factor case used for many products. Velcro or double-stick tape can be used to mount it anywhere you need it.